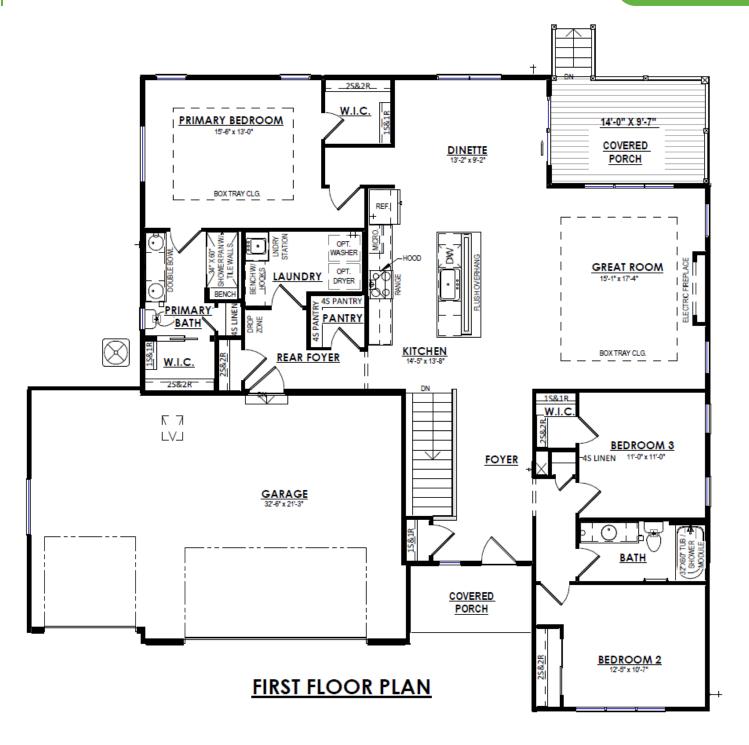

☐ 3 Car Garage

The Lavender is a welcoming ranch plan with an side entry garage design. The plan invites you into a wide open living space in the rear of the home which includes the Great Room, Dinette and Kitchen. Two bedrooms are conveniently located to one side of this home, while the Owner's Suite is located on the opposite side offering privacy. The spacious Owner's Suite offers a walk-in closet and a luxurious Owner's bathroom. In the finished lower level you'll find a large entertainment room with a wet bar! A full bathroom and 4th bedroom with large walk in closet complete the lower level offering lots of space in this home.