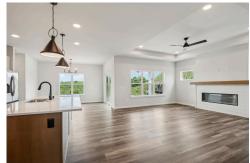

☐ 3 Car Garage

The Lavender is a welcoming ranch plan with an side entry garage design. The plan invites you into a wide open living space in the rear of the home which includes the Great Room, Dinette and Kitchen. Two bedrooms are conveniently located to one side of this home, while the Owner's Suite is located on the opposite side offering privacy. The spacious Owner's Suite offers a walk-in closet and a luxurious Owner's bathroom. In the finished lower level you'll find a large entertainment room with a wet bar! A full bathroom and 4th bedroom with large walk in closet complete the lower level offering lots of space in this home.