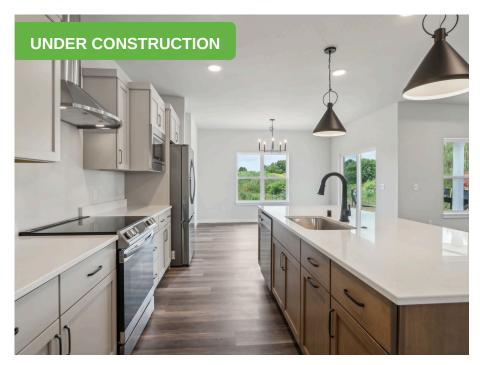

☐ 3 Car Garage

The Lavender is a welcoming ranch plan with an side entry garage design. The plan invites you into a wide open living space in the rear of the home which includes the Great Room, Dinette and Kitchen. Two bedrooms are conveniently located to one side of this home, while the Owner's Suite is located on the opposite side offering privacy. The spacious Owner's Suite offers a walk-in closet and a luxurious Owner's bathroom. In the finished lower level you'll find a large entertainment room with a wet bar! A full bathroom and 4th bedroom with large walk in closet complete the lower level offering lots of space in this home.