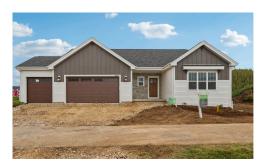

☐ 3 Car Garage

The Lavender is a welcoming ranch plan with an side entry garage design. The plan invites you into a wide open living space in the rear of the home which includes the Great Room, Dinette and Kitchen. Two bedrooms are conveniently located to one side of this home, while the Owner's Suite is located on the opposite side offering privacy. The spacious Owner's Suite offers a walk-in closet and a luxurious Owner's bathroom. In the finished lower level you'll find a large entertainment room with a wet bar! A full bathroom and 4th bedroom with large walk in closet complete the lower level offering lots of space in this home.