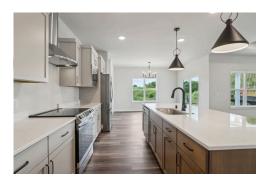

☐ 3 Car Garage

The Lavender is a welcoming ranch plan with an side entry garage design. The plan invites you into a wide open living space in the rear of the home which includes the Great Room, Dinette and Kitchen. Two bedrooms are conveniently located to one side of this home, while the Owner's Suite is located on the opposite side offering privacy. The spacious Owner's Suite offers a walk-in closet and a luxurious Owner's bathroom. In the finished lower level you'll find a large entertainment room with a wet bar! A full bathroom and 4th bedroom with large walk in closet complete the lower level offering lots of space in this home.