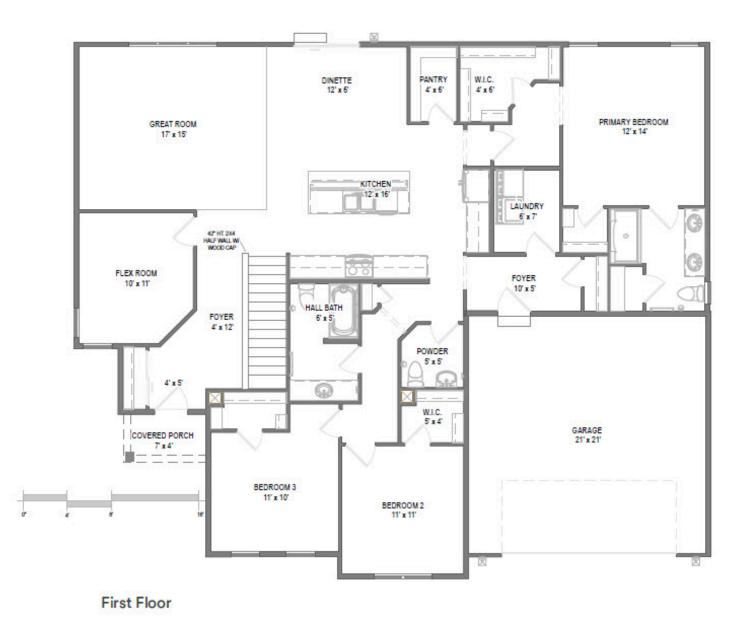

Kilkenny Farms West

(608) 401-4769

Call for Price

Home Style: Ranch 3 Elevations Available 3 - 4 Bedroom 2.5 Bathrooms 2,086 Sq. Ft. 2 - 3 Car Garage ♀ 49 HERS Score

The Walnut is a moderately sized ranch plan with three bedrooms and a Flex Room. The angled entry Flex Room is located just off the front foyer, opposite the stairs to the lower level. The plan opens to a large living space, featuring a Great Room, Dinette, and Kitchen with a walk-in pantry. The kitchen is spacious and functional, perfect for cooking up your favorite meals. Just beyond the Kitchen is the Primary Suite, which has two walk-in closets and Primary Bathroom. The additional bedrooms are located at the front of the home and both include walk-in closets.