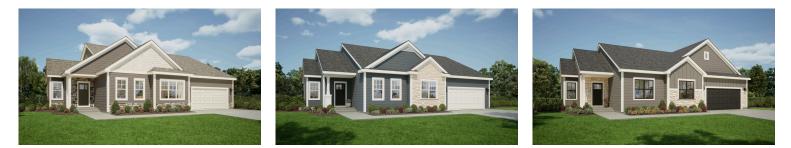

Kilkenny Farms West

(608) 401-4769

Call for Price

Home Style: Ranch 3 Elevations Available 3 - 4 Bedroom 2.5 Bathrooms 2,086 Sq. Ft. 2 - 3 Car Garage ♀ 49 HERS Score

The Walnut is a moderately sized ranch plan with three bedrooms and a Flex Room. The angled entry Flex Room is located just off the front foyer, opposite the stairs to the lower level. The plan opens to a large living space, featuring a Great Room, Dinette, and Kitchen with a walk-in pantry. The kitchen is spacious and functional, perfect for cooking up your favorite meals. Just beyond the Kitchen is the Primary Suite, which has two walk-in closets and Primary Bathroom. The additional bedrooms are located at the front of the home and both include walk-in closets.