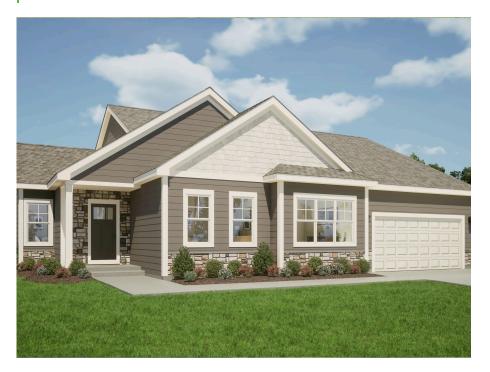

Kilkenny Farms West

(608) 401-4769

Call for Price

Home Style: Ranch 3 Elevations Available 3 - 4 Bedroom 2.5 Bathrooms 2,086 Sq. Ft. 2 - 3 Car Garage ♀ 49 HERS Score

The Walnut is a moderately sized ranch plan with three bedrooms and a Flex Room. The angled entry Flex Room is located just off the front foyer, opposite the stairs to the lower level. The plan opens to a large living space, featuring a Great Room, Dinette, and Kitchen with a walk-in pantry. The kitchen is spacious and functional, perfect for cooking up your favorite meals. Just beyond the Kitchen is the Primary Suite, which has two walk-in closets and Primary Bathroom. The additional bedrooms are located at the front of the home and both include walk-in closets.