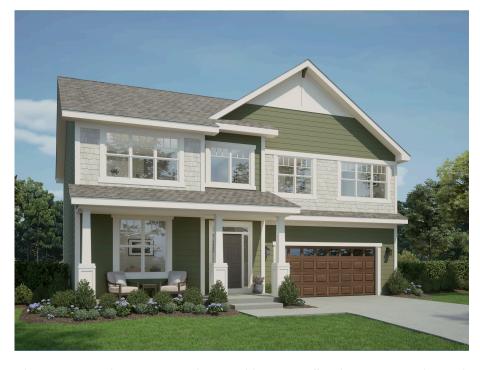

## The Sycamore

Kilkenny Farms West

**Call Today** (608) 401-4769

## Call for Price

Home Style: Two-Story

3 Elevations Available

4 - 5 Bedroom

2.5 - 4 Bathrooms

🔓 2,191 Sq. Ft.

🖴 2 - 3 Car Garage

49 HERS Score

The Sycamore is a two-story home with a versatile Flex Room and Powder Room located directly off the Front Foyer. The staircase is situated just before the plan opens to a defined living space including a Dinette, Kitchen and expansive Great Room pushed out the back of the home to allow for windows on all three exterior walls. The second floor features an open loft area at the top of the stairs. At the front of upper level are the three secondary bedrooms, two of which have walk-in closets. The hallway provides access to the full bathroom and large Laundry Room. The Owner's Suite extends the width of the back of the home and includes an oversized walk-in closet through the Owner's Bathroom. Both second floor bathrooms also have separate toilet rooms with pocket doors.