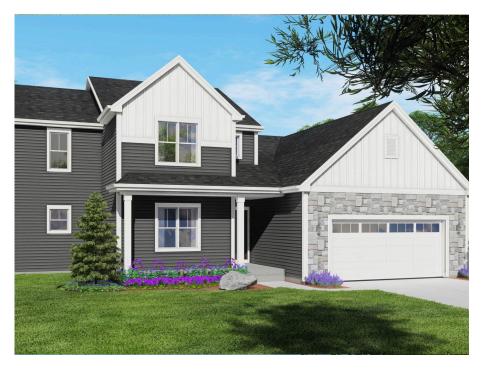

## The Sweetbriar

Kilkenny Farms West

(608) 401-4769

Call for Price

Home Style: First Floor Primary

4 Elevations Available

➡ 4 Bedroom
➡ 2.5 Bathrooms
➡ 2,510 Sq. Ft.
➡ 2 - 3 Car Garage
♀ 49 HERS Score

The Sweetbriar is a unique first floor Primary Suite design. The Flex Room is just off the front entryway and is accessible through the Front Foyer or Kitchen. The L-shaped staircase sits in the middle of the plan and divides the living space from the front of the home. The soaring two-story Great Room highlights the living space and is complemented by a large, well-defined Dinette and Kitchen. The kitchen is spacious and functional, perfect for cooking up your favorite meals. A hallway off of the Great Room leads to the spacious Owner's Suite with a walk-in closet and Owner's Bathroom. This hallway also provides access to the Rear Foyer, which features a walk-in closet, Powder Room, and Laundry Room. The 3 additional Secondary Bedrooms are located on the upper level along with a Full Bathroom and Loft with views down to the Great Room.