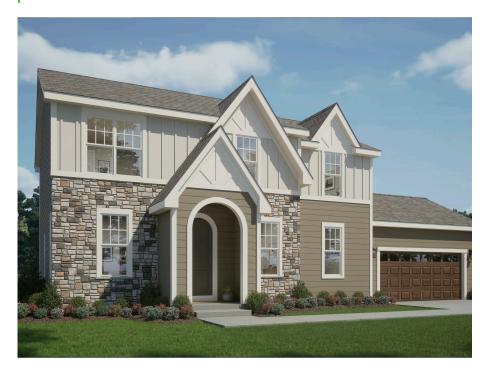

## Call for Price

Home Style: Two-Story

4 Elevations Available

♀ 4 - 5 Bedroom
♀ 2.5 Bathrooms
♀ 2,652 - 2,696 Sq. Ft.
♀ 2 Car Garage
♀ 49 HERS Score

The Maple is a moderately sized two-story home plan, meticulously crafted with careful attention to detail. The main living area showcases a vast open-concept Kitchen, equipped with a generous pantry, and a Great Room accompanied by a cozy dinette at the rear of the home. A versatile Flex Room is conveniently situated just off the Front Foyer. The Rear Foyer accommodates a powder room and a walk-in closet, adding to the home's functionality. The stairway leading to the second level is smartly placed off the Kitchen. The second level is home to three secondary bedrooms, a Laundry Room, a full bathroom, and the capacious Primary Suite, graced with a large walk-in closet.