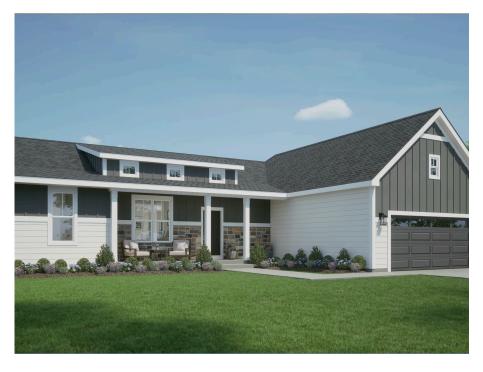

## The Kendall

Kilkenny Farms West

**Call Today** (608) 401-4769

## Call for Price

Home Style: Ranch

3 Elevations Available

≅ 3 - 4 Bedroom

2.5 Bathrooms

🔓 2,117 Sq. Ft.

2 - 3 Car Garage

The Kendall is a split-bedroom ranch that stands out with its distinct Flex Room situated at the home's front. Its broad entryway directs attention towards the main living space. The Great Room serves as a gateway to the secondary bedrooms, which are conveniently separated by a full bathroom featuring a linen closet. The generous Dinette, located off the Kitchen, extends out the back of the home, providing a sunroom-like atmosphere. On the opposite side, a Rear Foyer with a pocket door leads to the Laundry Room. The spacious Primary Suite, a real showstopper, boasts two walk-in closets, an en suite bathroom, and scenic views to the backyard.