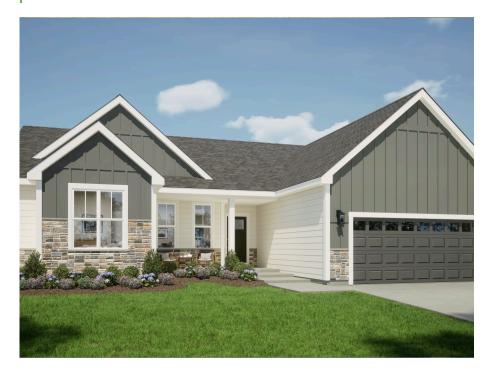

Kilkenny Farms West

Call for Price

Home Style: Ranch 3 Elevations Available 3 - 4 Bedroom 2.5 Bathrooms 1,971 Sq. Ft. 2 - 3 Car Garage ♀ 49 HERS Score

The Holly is a ranch design with all bedrooms located on the same side of the home. The entryway features an open Front Foyer and Flex Room with a unique angled entry. Across from the Flex Room is a Rear Foyer, which has a Powder Room, linen closet, and Laundry Room. Just past the stairs to the lower level, the floor plan opens to the main living space with the Great Room, Dinette, and Kitchen with a corner walkin pantry. The two secondary bedrooms on the opposite side of the home share a full bathroom, while the private Owner's Suite is highlighted by a large Owner's bath and walk-in shower.