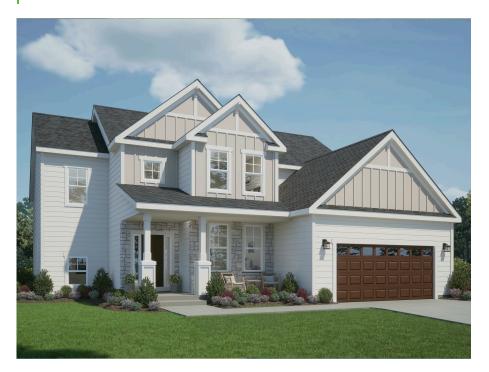

## The Birchwood

Kilkenny Farms West

(608) 401-4769

## Call for Price

Home Style: First Floor Primary

4 Elevations Available

♀ 4 - 5 Bedroom
♀ 2.5 Bathrooms
♀ 2,680 - 2,685 Sq. Ft.
♀ 2 - 3 Car Garage
♀ 49 HERS Score

The Birchwood captivates with a grand two-story Foyer. As you move further, under the architectural elegance of the walkway above, the Foyer gives way to a generous living space, Kitchen, and dining area. The Powder Room and Flex Room find their place at the front of the home, while the spacious first-floor Primary Suite lies towards the rear, boasting a sizable walk-in closet and an opulent en suite bathroom. A well-equipped Laundry Room featuring a walk-in closet and extra cabinet space adds utility to the first floor. The second floor hosts a tastefully designed walkway leading to a loft, three additional bedrooms, and a full bathroom, creating a comfortable and practical living space.