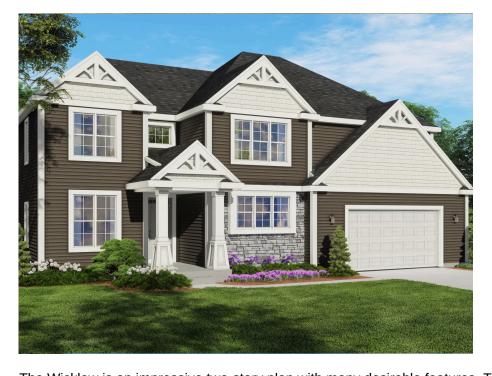

## The Wicklow

Golden Ponds

**Call Today** (608) 401-4769

## Call for Price

Home Style: Two-Story

4 Elevations Available

4 - 5 Bedroom

3.5 Bathrooms

🖶 3,173 Sq. Ft.

2 - 3 Car Garage

√ 49 HERS Score

The Wicklow is an impressive two-story plan with many desirable features. The Flex Room is located immediately off the Front Foyer. The plan then opens to a vast living space, highlighted by a grand two-story great room with a fireplace acting as the focal point in the center of the room. The Dinette is situated between the Great Room and large gourmet Kitchen, which has a Butler's Pantry and walk-in pantry. The upper level has a loft and walkway at the top of the stairs with views down to the Great Room and Front Foyer. One of the three Secondary Bedrooms is secluded on one side of the home with an attached full bathroom. The additional two secondary bedrooms share a hall bathroom and each have walk-in closets. The Owner's Suite at the back of the upper level features a large walk-in closet and Owner's bath with a private water closet and double bowl vanity.