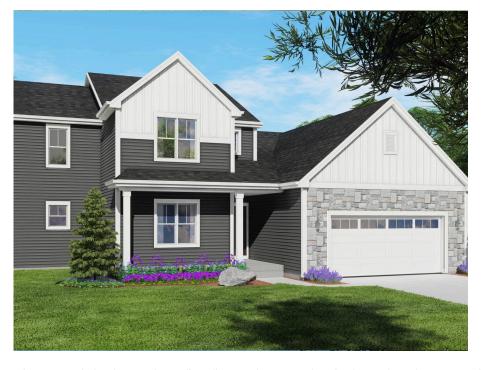

## The Sweetbrian

Golden Ponds

**Call Today** (608) 401-4769

## Call for Price

Home Style: First Floor Primary

4 Elevations Available

4 Bedroom

2.5 Bathrooms

2,510 Sq. Ft.

🛱 2 - 3 Car Garage

 ${\Bbb Q}$  49 HERS Score

The Sweetbriar is a unique first floor Primary Suite design. The Flex Room is just off the front entryway and is accessible through the Front Foyer or Kitchen. The L-shaped staircase sits in the middle of the plan and divides the living space from the front of the home. The soaring two-story Great Room highlights the living space and is complemented by a large, well-defined Dinette and Kitchen. The kitchen is spacious and functional, perfect for cooking up your favorite meals. A hallway off of the Great Room leads to the spacious Owner's Suite with a walk-in closet and Owner's Bathroom. This hallway also provides access to the Rear Foyer, which features a walk-in closet, Powder Room, and Laundry Room. The 3 additional Secondary Bedrooms are located on the upper level along with a Full Bathroom and Loft with views down to the Great Room.