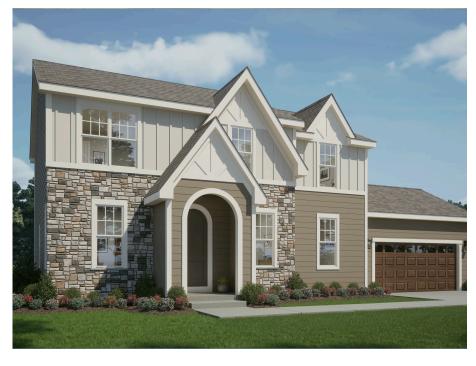

## The Maple

Golden Ponds

**Call Today** (608) 401-4769

## Call for Price

Home Style: Two-Story

4 Elevations Available

4 - 5 Bedroom

2.5 Bathrooms

4 2,652 - 2,696 Sq. Ft.

2 Car Garage

The Maple is a moderately sized two-story home plan, meticulously crafted with careful attention to detail. The main living area showcases a vast open-concept Kitchen, equipped with a generous pantry, and a Great Room accompanied by a cozy dinette at the rear of the home. A versatile Flex Room is conveniently situated just off the Front Foyer. The Rear Foyer accommodates a powder room and a walk-in closet, adding to the home's functionality. The stairway leading to the second level is smartly placed off the Kitchen. The second level is home to three secondary bedrooms, a Laundry Room, a full bathroom, and the capacious Primary Suite, graced with a large walk-in closet.