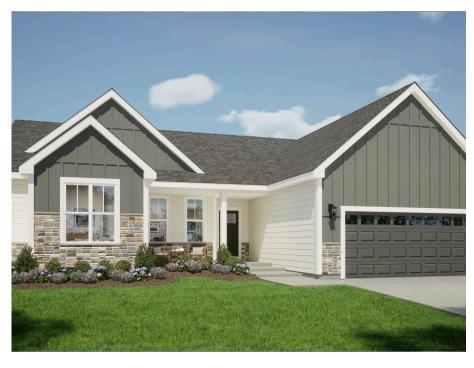

## The Holly

Golden Ponds

**Call Today** (608) 401-4769

## Call for Price

Home Style: Ranch

3 Elevations Available

≅ 3 - 4 Bedroom

2.5 Bathrooms

🗓 1,971 Sq. Ft.

2 - 3 Car Garage

49 HERS Score

The Holly is a ranch design with all bedrooms located on the same side of the home. The entryway features an open Front Foyer and Flex Room with a unique angled entry. Across from the Flex Room is a Rear Foyer, which has a Powder Room, linen closet, and Laundry Room. Just past the stairs to the lower level, the floor plan opens to the main living space with the Great Room, Dinette, and Kitchen with a corner walkin pantry. The two secondary bedrooms on the opposite side of the home share a full bathroom, while the private Owner's Suite is highlighted by a large Owner's bath and walk-in shower.