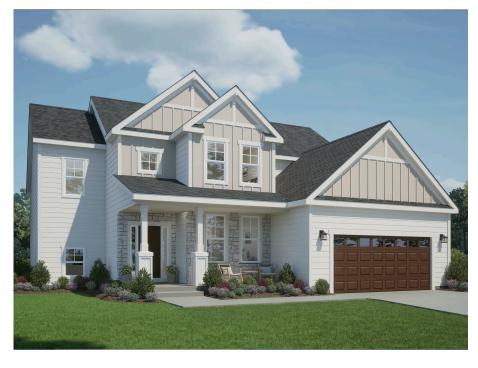

## The Birchwood

Golden Ponds

**Call Today** (608) 401-4769

## Call for Price

Home Style: First Floor Primary

4 Elevations Available

4 - 5 Bedroom

2.5 Bathrooms

4 2,680 - 2,685 Sq. Ft.

2 - 3 Car Garage

49 HERS Score

The Birchwood captivates with a grand two-story Foyer. As you move further, under the architectural elegance of the walkway above, the Foyer gives way to a generous living space, Kitchen, and dining area. The Powder Room and Flex Room find their place at the front of the home, while the spacious first-floor Primary Suite lies towards the rear, boasting a sizable walk-in closet and an opulent en suite bathroom. A well-equipped Laundry Room featuring a walk-in closet and extra cabinet space adds utility to the first floor. The second floor hosts a tastefully designed walkway leading to a loft, three additional bedrooms, and a full bathroom, creating a comfortable and practical living space.