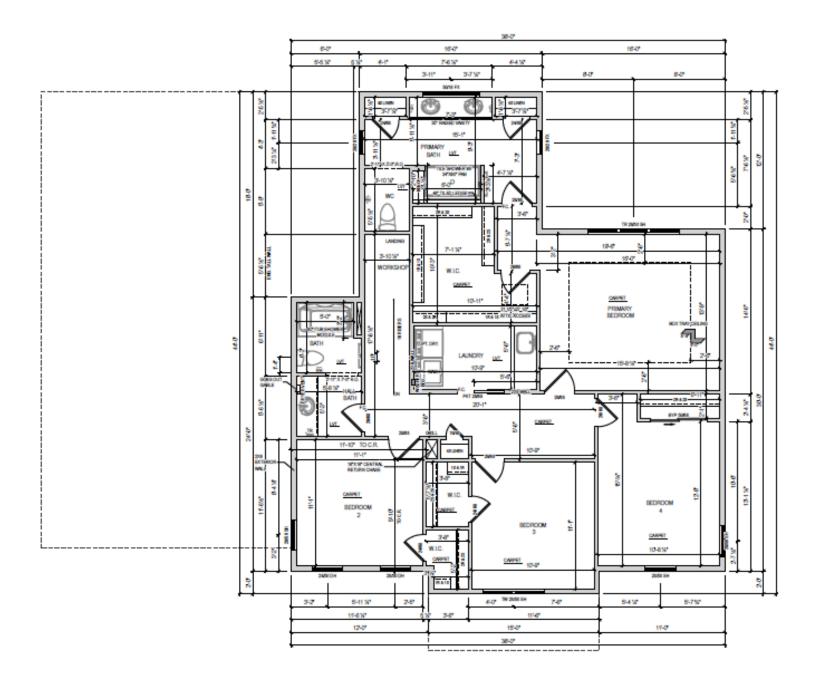

## 1114 Reese Trail

Waunakee, WI 53597

**\$827,850** 

Neighborhood: Arboretum Village Waunakee, WI

- 🕮 4 Bedrooms
- 2.5 Bathrooms
- 🗄 2,652 Sq. Ft.
- 🛱 2 Car Garage

Healthy, Energy-Efficient, New Construction Built for the way YOU live! The Maple in Arboretum Village is sure to check the boxes on your list! The kitchen offers stainless steel appliances, range with hood, butler's pantry & HUGE pantry. Upgraded finishes throughout featuring an electric fireplace with lots of light & beautiful backyard views in this bright home. A large rear foyer w/ W.I.C. leads to the 4 car tandem garage. A flex space/office on the main floor overlooks the large great room, open to dining room & kitchen - perfect for entertaining! Upstairs find an expansive owner's suite w/ luxury tiled shower, dual vanities & W.I.C. The beautiful outdoor living space offers a Trex Deck overlooking your fully landscaped yard. Possibilities are endless to finish basement if desired.