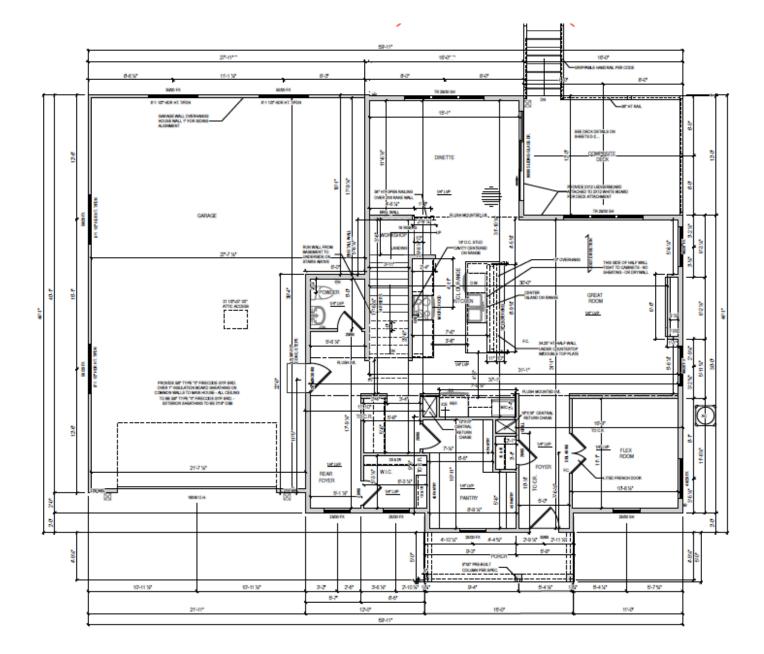

## 1114 Reese Trail

Waunakee, WI 53597

**\$827,850** 

Neighborhood: Arboretum Village Waunakee, WI

- 🕮 4 Bedrooms
- 2.5 Bathrooms
- 🗄 2,652 Sq. Ft.
- 🛱 2 Car Garage

Healthy, Energy-Efficient, New Construction Built for the way YOU live! The Maple in Arboretum Village is sure to check the boxes on your list! The kitchen offers stainless steel appliances, range with hood, butler's pantry & HUGE pantry. Upgraded finishes throughout featuring an electric fireplace with lots of light & beautiful backyard views in this bright home. A large rear foyer w/ W.I.C. leads to the 4 car tandem garage. A flex space/office on the main floor overlooks the large great room, open to dining room & kitchen - perfect for entertaining! Upstairs find an expansive owner's suite w/ luxury tiled shower, dual vanities & W.I.C. The beautiful outdoor living space offers a Trex Deck overlooking your fully landscaped yard. Possibilities are endless to finish basement if desired.