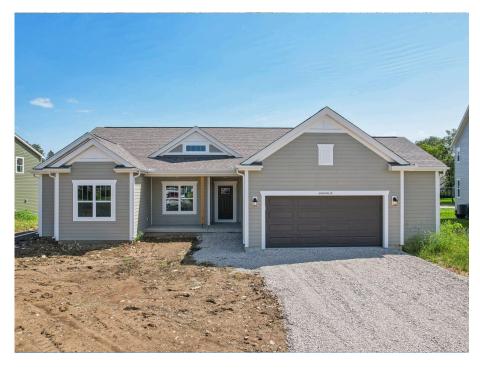

## The Holly

Arboretum Village

**Call Today** (608) 401-4769

## Call for Price

Home Style: Ranch

3 - 4 Bedroom

2.5 Bathrooms

🖶 1,971 Sq. Ft.

🖴 2 Car Garage

¶ 49 HERS Score

The Holly is a ranch design with all bedrooms located on the same side of the home. The entryway features an open Front Foyer and Flex Room with a unique angled entry. Across from the Flex Room is a Rear Foyer, which has a Powder Room, linen closet, and Laundry Room. Just past the stairs to the lower level, the floor plan opens to the main living space with the Great Room, Dinette, and Kitchen with a corner walk-in pantry. The two secondary bedrooms on the opposite side of the home share a full bathroom, while the private Owner's Suite is highlighted by a large Owner's bath and walk-in shower.