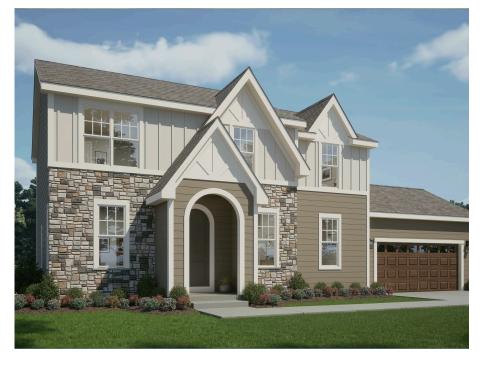

## The Maple

**Howell Oaks** 

**Call Today** (262) 228-5835

## Call for Price

Home Style: Two-Story

4 Elevations Available

4 - 5 Bedroom

2.5 Bathrooms

4 2,652 - 2,696 Sq. Ft.

2 Car Garage

The Maple is a moderately sized two-story home plan, meticulously crafted with careful attention to detail. The main living area showcases a vast open-concept Kitchen, equipped with a generous pantry, and a Great Room accompanied by a cozy dinette at the rear of the home. A versatile Flex Room is conveniently situated just off the Front Foyer. The Rear Foyer accommodates a powder room and a walk-in closet, adding to the home's functionality. The stairway leading to the second level is smartly placed off the Kitchen. The second level is home to three secondary bedrooms, a Laundry Room, a full bathroom, and the capacious Primary Suite, graced with a large walk-in closet.