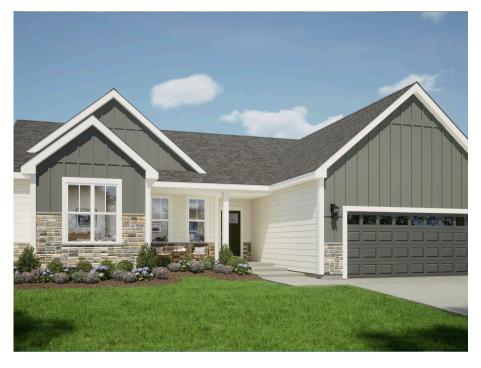

## The Holly

**Howell Oaks** 

**Call Today** (262) 228-5835

## Call for Price

Home Style: Ranch

3 Elevations Available

≅ 3 - 4 Bedroom

2.5 Bathrooms

🗓 1,971 Sq. Ft.

2 - 3 Car Garage

The Holly is a ranch design with all bedrooms located on the same side of the home. The entryway features an open Front Foyer and Flex Room with a unique angled entry. Across from the Flex Room is a Rear Foyer, which has a Powder Room, linen closet, and Laundry Room. Just past the stairs to the lower level, the floor plan opens to the main living space with the Great Room, Dinette, and Kitchen with a corner walkin pantry. The two secondary bedrooms on the opposite side of the home share a full bathroom, while the private Owner's Suite is highlighted by a large Owner's bath and walk-in shower.