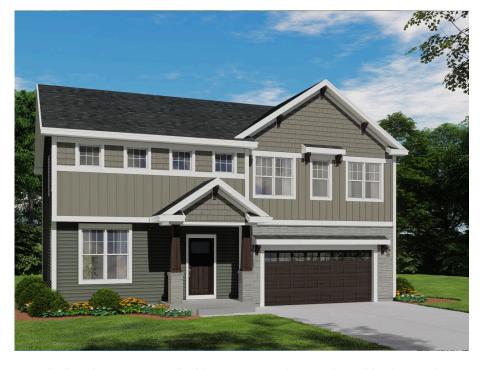

## The Aspen

**Howell Oaks** 

**Call Today** (262) 228-5835

## Call for Price

Home Style: Single Family

3 Elevations Available

4 Bedroom

2.5 Bathrooms

🔓 2,517 Sq. Ft.

2 Car Garage

Introducing the Aspen, an inviting two-story home plan with plenty of space. As you enter, you're immediately greeted by the Great Room and the open concept living design, which is perfect for entertaining friends or family. Prepare meals in the large L-shaped kitchen with walk-in pantry while enjoying conversation in the adjacent dinette or great room. Upstairs you'll find a luxurious primary suite complete with huge walk-in closet, linen closet, and private water closet. There are also three additional bedrooms (two of which have walk-in closets) as well as a full bathroom and laundry area to round out the second floor amenities. Additional features include stairs conveniently located in the back corner off of the dinette area and a rear foyer off of the garage that includes a closet for added storage convenience.