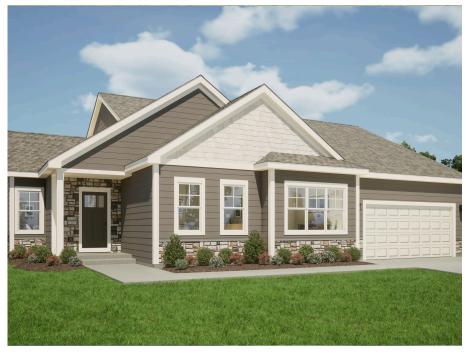

## The Walnut

Fox Lake Village

**Call Today** (262) 239-7342

## Call for Price

Home Style: Ranch

3 Elevations Available

≅ 3 - 4 Bedroom

 $\stackrel{\text{\tiny 10}}{\sqsubseteq}$  2.5 Bathrooms

🗓 2,086 Sq. Ft.

2 - 3 Car Garage

The Walnut is a moderately sized ranch plan with three bedrooms and a Flex Room. The angled entry Flex Room is located just off the front foyer, opposite the stairs to the lower level. The plan opens to a large living space, featuring a Great Room, Dinette, and Kitchen with a walk-in pantry. The kitchen is spacious and functional, perfect for cooking up your favorite meals. Just beyond the Kitchen is the Primary Suite, which has two walk-in closets and Primary Bathroom. The additional bedrooms are located at the front of the home and both include walk-in closets.