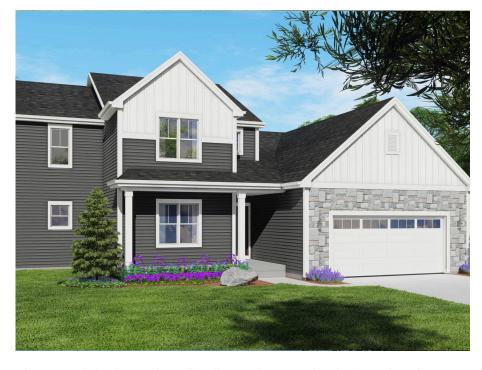

## The Sweetbrian

Fox Lake Village

**Call Today** (262) 239-7342

## Call for Price

Home Style: First Floor Primary

4 Elevations Available

4 Bedroom

2.5 Bathrooms

2,510 Sq. Ft.

🛱 2 - 3 Car Garage

 ${\Bbb Q}$  49 HERS Score

The Sweetbriar is a unique first floor Primary Suite design. The Flex Room is just off the front entryway and is accessible through the Front Foyer or Kitchen. The L-shaped staircase sits in the middle of the plan and divides the living space from the front of the home. The soaring two-story Great Room highlights the living space and is complemented by a large, well-defined Dinette and Kitchen. The kitchen is spacious and functional, perfect for cooking up your favorite meals. A hallway off of the Great Room leads to the spacious Owner's Suite with a walk-in closet and Owner's Bathroom. This hallway also provides access to the Rear Foyer, which features a walk-in closet, Powder Room, and Laundry Room. The 3 additional Secondary Bedrooms are located on the upper level along with a Full Bathroom and Loft with views down to the Great Room.