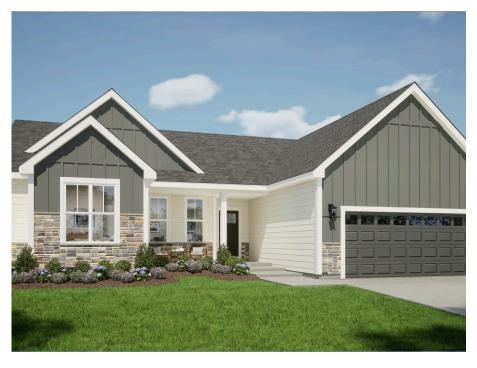

## The Holly

Fox Lake Village

**Call Today** (262) 239-7342

## Call for Price

Home Style: Ranch

3 Elevations Available

≅ 3 - 4 Bedroom

2.5 Bathrooms

🗓 1,971 Sq. Ft.

2 - 3 Car Garage

49 HERS Score

The Holly is a ranch design with all bedrooms located on the same side of the home. The entryway features an open Front Foyer and Flex Room with a unique angled entry. Across from the Flex Room is a Rear Foyer, which has a Powder Room, linen closet, and Laundry Room. Just past the stairs to the lower level, the floor plan opens to the main living space with the Great Room, Dinette, and Kitchen with a corner walkin pantry. The two secondary bedrooms on the opposite side of the home share a full bathroom, while the private Owner's Suite is highlighted by a large Owner's bath and walk-in shower.