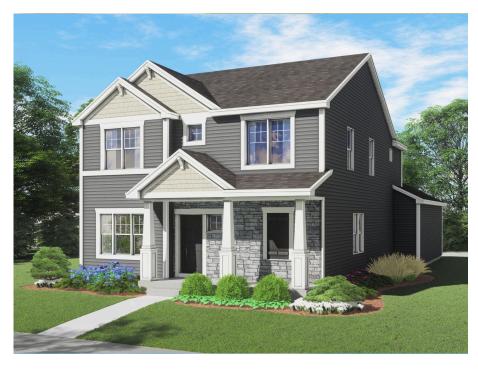

## The Waterberry

Whispering Coves

**Call Today** (608) 401-4769

## Call for Price

Home Style: Single Family

6 Elevations Available

4 - 5 Bedroom

2.5 - 3 Bathrooms

🗓 2,395 Sq. Ft.

2 Car Garage

The Waterberry is a spacious and functional home with a well-defined Dinette that flows into the Kitchen with an extended island and Great Room with access to an outdoor space. The kitchen is perfect for cooking up your favorite meals. The first floor also includes a versatile Flex Room with a closet that can be converted into a fifth bedroom, as well as a Powder Room and linen closet. Upstairs are three secondary bedrooms with a full bathroom, a convenient Laundry Room, and a Primary Suite with a walk-in closet and toilet room.