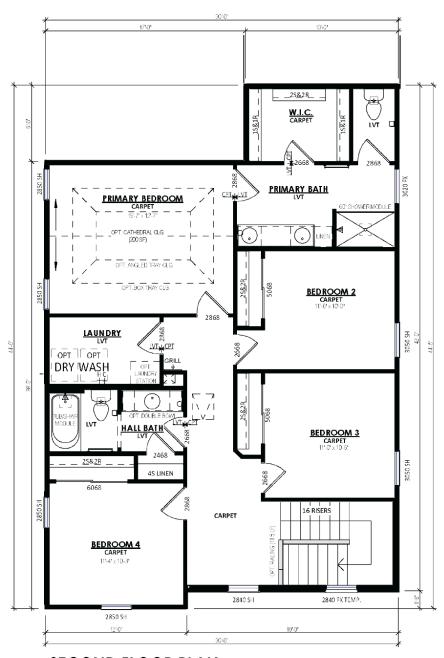

## Call for Price

Home Style: Single Family

6 Elevations Available

4 - 5 Bedroom

2.5 - 3 Bathrooms

🗓 2,395 Sq. Ft.

2 Car Garage

The Waterberry is a spacious and functional home with a well-defined Dinette that flows into the Kitchen with an extended island and Great Room with access to an outdoor space. The kitchen is perfect for cooking up your favorite meals. The first floor also includes a versatile Flex Room with a closet that can be converted into a fifth bedroom, as well as a Powder Room and linen closet. Upstairs are three secondary bedrooms with a full bathroom, a convenient Laundry Room, and a Primary Suite with a walk-in closet and toilet room.

## The Waterberry

**Whispering Coves** 

**Call Today** (608) 401-4769

**SECOND FLOOR PLAN** 