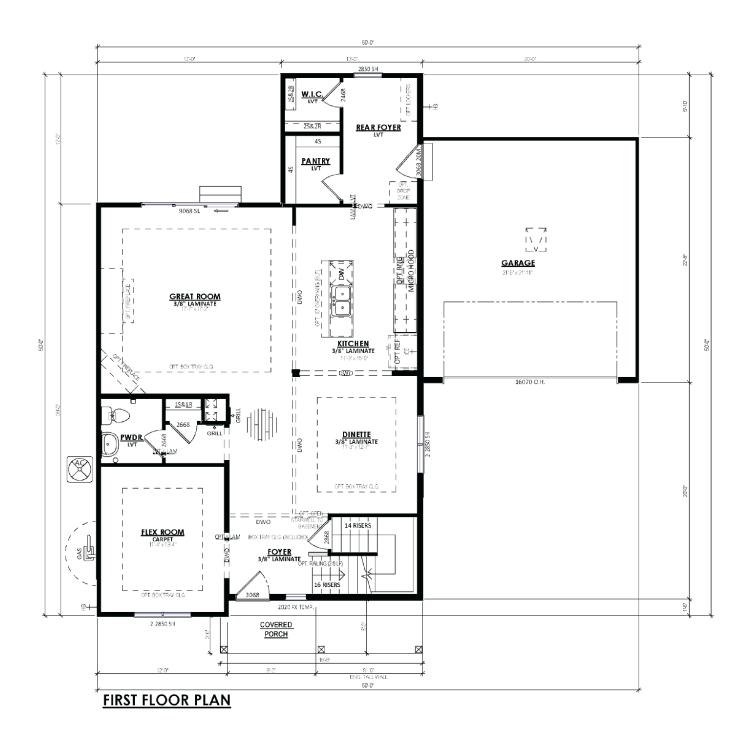

## Call for Price

Home Style: Single Family

6 Elevations Available

4 - 5 Bedroom

2.5 - 3 Bathrooms

🗓 2,395 Sq. Ft.

2 Car Garage

The Waterberry is a spacious and functional home with a well-defined Dinette that flows into the Kitchen with an extended island and Great Room with access to an outdoor space. The kitchen is perfect for cooking up your favorite meals. The first floor also includes a versatile Flex Room with a closet that can be converted into a fifth bedroom, as well as a Powder Room and linen closet. Upstairs are three secondary bedrooms with a full bathroom, a convenient Laundry Room, and a Primary Suite with a walk-in closet and toilet room.

## The Waterberry

**Whispering Coves** 

**Call Today** (608) 401-4769