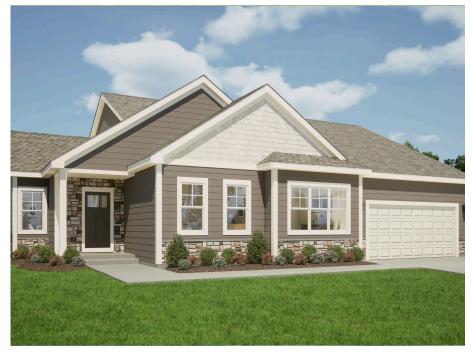

## The Walnut

Whispering Coves

**Call Today** (608) 401-4769

## Call for Price

Home Style: Ranch

3 Elevations Available

≅ 3 - 4 Bedroom

 $\stackrel{\text{\tiny 10}}{\sqsubseteq}$  2.5 Bathrooms

🗓 2,086 Sq. Ft.

2 - 3 Car Garage

¶ 49 HERS Score

The Walnut is a moderately sized ranch plan with three bedrooms and a Flex Room. The angled entry Flex Room is located just off the front foyer, opposite the stairs to the lower level. The plan opens to a large living space, featuring a Great Room, Dinette, and Kitchen with a walk-in pantry. The kitchen is spacious and functional, perfect for cooking up your favorite meals. Just beyond the Kitchen is the Primary Suite, which has two walk-in closets and Primary Bathroom. The additional bedrooms are located at the front of the home and both include walk-in closets.