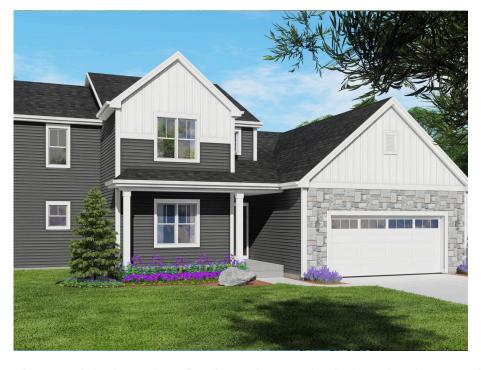

## The Sweetbrian

Whispering Coves

**Call Today** (608) 401-4769

## Call for Price

Home Style: First Floor Primary

4 Elevations Available

4 Bedroom

2.5 Bathrooms

2,510 Sq. Ft.

🛱 2 - 3 Car Garage

 ${\Bbb Q}$  49 HERS Score

The Sweetbriar is a unique first floor Primary Suite design. The Flex Room is just off the front entryway and is accessible through the Front Foyer or Kitchen. The L-shaped staircase sits in the middle of the plan and divides the living space from the front of the home. The soaring two-story Great Room highlights the living space and is complemented by a large, well-defined Dinette and Kitchen. The kitchen is spacious and functional, perfect for cooking up your favorite meals. A hallway off of the Great Room leads to the spacious Owner's Suite with a walk-in closet and Owner's Bathroom. This hallway also provides access to the Rear Foyer, which features a walk-in closet, Powder Room, and Laundry Room. The 3 additional Secondary Bedrooms are located on the upper level along with a Full Bathroom and Loft with views down to the Great Room.