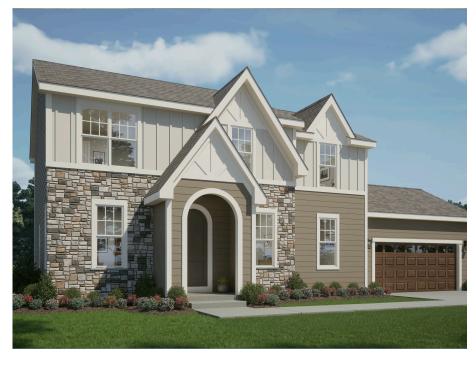

## The Maple

Whispering Coves

**Call Today** (608) 401-4769

## Call for Price

Home Style: Two-Story

4 Elevations Available

4 - 5 Bedroom

2.5 Bathrooms

4 2,652 - 2,696 Sq. Ft.

2 Car Garage

The Maple is a moderately sized two-story home plan, meticulously crafted with careful attention to detail. The main living area showcases a vast open-concept Kitchen, equipped with a generous pantry, and a Great Room accompanied by a cozy dinette at the rear of the home. A versatile Flex Room is conveniently situated just off the Front Foyer. The Rear Foyer accommodates a powder room and a walk-in closet, adding to the home's functionality. The stairway leading to the second level is smartly placed off the Kitchen. The second level is home to three secondary bedrooms, a Laundry Room, a full bathroom, and the capacious Primary Suite, graced with a large walk-in closet.