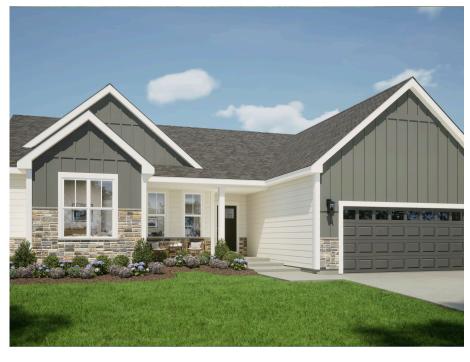

## The Holly

Whispering Coves

**Call Today** (608) 401-4769

## Call for Price

Home Style: Ranch

3 Elevations Available

≅ 3 - 4 Bedroom

2.5 Bathrooms

🗓 1,971 Sq. Ft.

2 - 3 Car Garage

49 HERS Score

The Holly is a ranch design with all bedrooms located on the same side of the home. The entryway features an open Front Foyer and Flex Room with a unique angled entry. Across from the Flex Room is a Rear Foyer, which has a Powder Room, linen closet, and Laundry Room. Just past the stairs to the lower level, the floor plan opens to the main living space with the Great Room, Dinette, and Kitchen with a corner walkin pantry. The two secondary bedrooms on the opposite side of the home share a full bathroom, while the private Owner's Suite is highlighted by a large Owner's bath and walk-in shower.