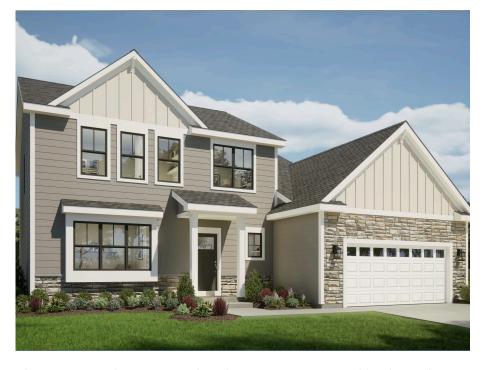

## The Evergreen

Whispering Coves

**Call Today** (608) 401-4769

## Call for Price

Home Style: Two-Story

3 Elevations Available

4 - 5 Bedroom

2.5 Bathrooms

🔓 2,404 Sq. Ft.

2 - 3 Car Garage

¶ 49 HERS Score

The Evergreen features a welcoming two-story Foyer with a large flex room at the front of the home. Just past the Flex Room is a Powder Room before the entire floor plan opens to the living space at the back of the home. On one side is the expansive Kitchen, which has an island surrounded by L-shaped perimeter cabinets and a large walk-in pantry. On the other side of the main living space is the Great Room, which is separated from the Kitchen by the Dinette. The Rear Foyer is located near the stairs to the upper level and features a walk-in closet. The second floor has 3 secondary bedrooms, Laundry Room, Full Bathroom, and Owner's Suite with an oversized walk-in closet.