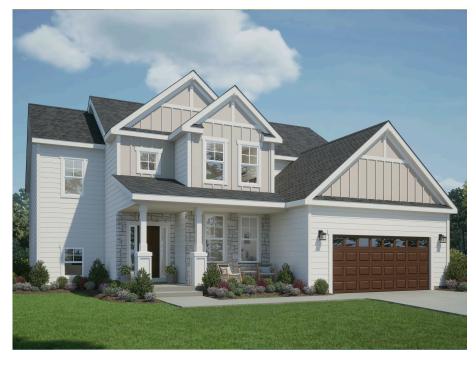

## The Birchwood

Whispering Coves

**Call Today** (608) 401-4769

## Call for Price

Home Style: First Floor Primary

4 Elevations Available

4 - 5 Bedroom

2.5 Bathrooms

4 2,680 - 2,685 Sq. Ft.

2 - 3 Car Garage

49 HERS Score

The Birchwood captivates with a grand two-story Foyer. As you move further, under the architectural elegance of the walkway above, the Foyer gives way to a generous living space, Kitchen, and dining area. The Powder Room and Flex Room find their place at the front of the home, while the spacious first-floor Primary Suite lies towards the rear, boasting a sizable walk-in closet and an opulent en suite bathroom. A well-equipped Laundry Room featuring a walk-in closet and extra cabinet space adds utility to the first floor. The second floor hosts a tastefully designed walkway leading to a loft, three additional bedrooms, and a full bathroom, creating a comfortable and practical living space.