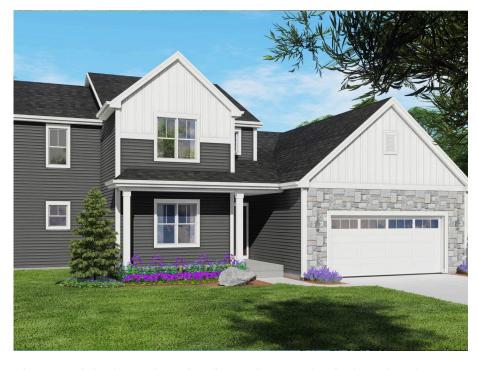

## The Sweetbrian

Kettle Creek North

**Call Today** (608) 401-4769

## Call for Price

Home Style: First Floor Primary

4 Elevations Available

4 Bedroom

2.5 Bathrooms

2,510 Sq. Ft.

🛱 2 - 3 Car Garage

 ${\Bbb Q}$  49 HERS Score

The Sweetbriar is a unique first floor Primary Suite design. The Flex Room is just off the front entryway and is accessible through the Front Foyer or Kitchen. The L-shaped staircase sits in the middle of the plan and divides the living space from the front of the home. The soaring two-story Great Room highlights the living space and is complemented by a large, well-defined Dinette and Kitchen. The kitchen is spacious and functional, perfect for cooking up your favorite meals. A hallway off of the Great Room leads to the spacious Owner's Suite with a walk-in closet and Owner's Bathroom. This hallway also provides access to the Rear Foyer, which features a walk-in closet, Powder Room, and Laundry Room. The 3 additional Secondary Bedrooms are located on the upper level along with a Full Bathroom and Loft with views down to the Great Room.