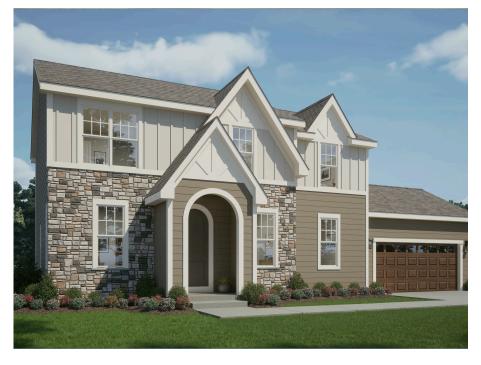

## The Maple

Kettle Creek North

**Call Today** (608) 401-4769

## Call for Price

Home Style: Two-Story

4 Elevations Available

4 - 5 Bedroom

2.5 Bathrooms

4 2,652 - 2,696 Sq. Ft.

2 Car Garage

The Maple is a moderately sized two-story home plan, meticulously crafted with careful attention to detail. The main living area showcases a vast open-concept Kitchen, equipped with a generous pantry, and a Great Room accompanied by a cozy dinette at the rear of the home. A versatile Flex Room is conveniently situated just off the Front Foyer. The Rear Foyer accommodates a powder room and a walk-in closet, adding to the home's functionality. The stairway leading to the second level is smartly placed off the Kitchen. The second level is home to three secondary bedrooms, a Laundry Room, a full bathroom, and the capacious Primary Suite, graced with a large walk-in closet.