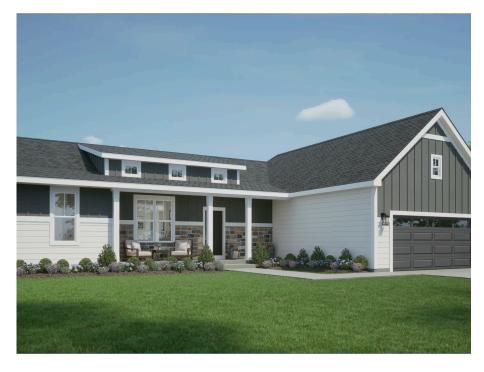

## The Kendall

Kettle Creek North

**Call Today** (608) 401-4769

## Call for Price

Home Style: Ranch

3 Elevations Available

≅ 3 - 4 Bedroom

2.5 Bathrooms

🔓 2,117 Sq. Ft.

2 - 3 Car Garage

The Kendall is a split-bedroom ranch that stands out with its distinct Flex Room situated at the home's front. Its broad entryway directs attention towards the main living space. The Great Room serves as a gateway to the secondary bedrooms, which are conveniently separated by a full bathroom featuring a linen closet. The generous Dinette, located off the Kitchen, extends out the back of the home, providing a sunroom-like atmosphere. On the opposite side, a Rear Foyer with a pocket door leads to the Laundry Room. The spacious Primary Suite, a real showstopper, boasts two walk-in closets, an en suite bathroom, and scenic views to the backyard.