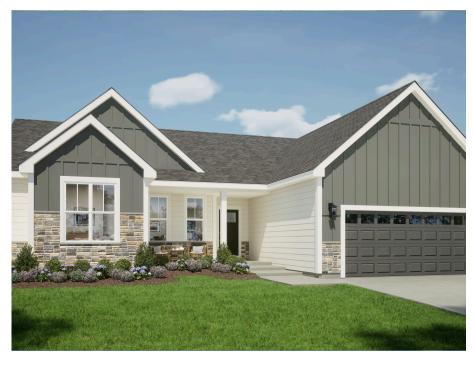

## The Holly

Kettle Creek North

**Call Today** (608) 401-4769

## Call for Price

Home Style: Ranch

3 Elevations Available

≅ 3 - 4 Bedroom

2.5 Bathrooms

🗓 1,971 Sq. Ft.

2 - 3 Car Garage

The Holly is a ranch design with all bedrooms located on the same side of the home. The entryway features an open Front Foyer and Flex Room with a unique angled entry. Across from the Flex Room is a Rear Foyer, which has a Powder Room, linen closet, and Laundry Room. Just past the stairs to the lower level, the floor plan opens to the main living space with the Great Room, Dinette, and Kitchen with a corner walkin pantry. The two secondary bedrooms on the opposite side of the home share a full bathroom, while the private Owner's Suite is highlighted by a large Owner's bath and walk-in shower.