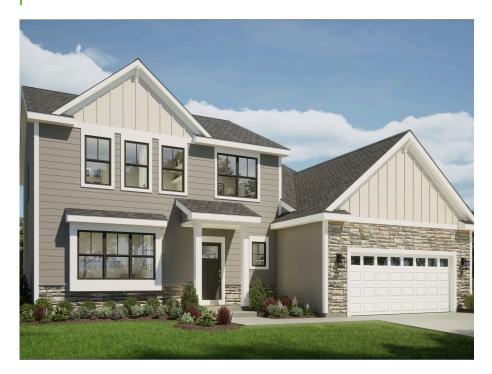

## The Evergreen

Kettle Creek North

(608) 401-4769

## Call for Price

Home Style: Two-Story

3 Elevations Available

4 - 5 Bedroom
2.5 Bathrooms
2,404 Sq. Ft.
2 - 3 Car Garage
49 HERS Score

The Evergreen features a welcoming two-story Foyer with a large flex room at the front of the home. Just past the Flex Room is a Powder Room before the entire floor plan opens to the living space at the back of the home. On one side is the expansive Kitchen, which has an island surrounded by L-shaped perimeter cabinets and a large walk-in pantry. On the other side of the main living space is the Great Room, which is separated from the Kitchen by the Dinette. The Rear Foyer is located near the stairs to the upper level and features a walk-in closet. The second floor has 3 secondary bedrooms, Laundry Room, Full Bathroom, and Owner's Suite with an oversized walk-in closet.