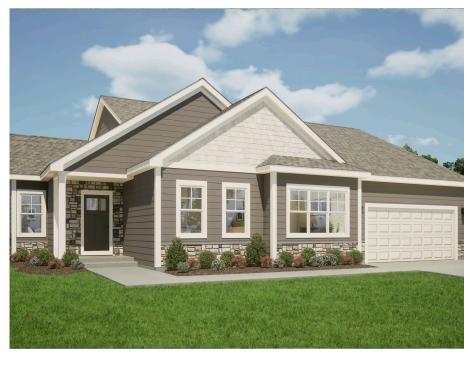

## The Walnut

Vista Run

**Call Today** (262) 239-7342

## Call for Price

Home Style: Ranch

3 Elevations Available

≌ 3 - 4 Bedroom

 $\stackrel{\text{\tiny 10}}{\sqsubseteq}$  2.5 Bathrooms

🖶 2,086 Sq. Ft.

2 - 3 Car Garage

9 49 HERS Score

The Walnut is a moderately sized ranch plan with three bedrooms and a Flex Room. The angled entry Flex Room is located just off the front foyer, opposite the stairs to the lower level. The plan opens to a large living space, featuring a Great Room, Dinette, and Kitchen with a walk-in pantry. The kitchen is spacious and functional, perfect for cooking up your favorite meals. Just beyond the Kitchen is the Primary Suite, which has two walk-in closets and Primary Bathroom. The additional bedrooms are located at the front of the home and both include walk-in closets.