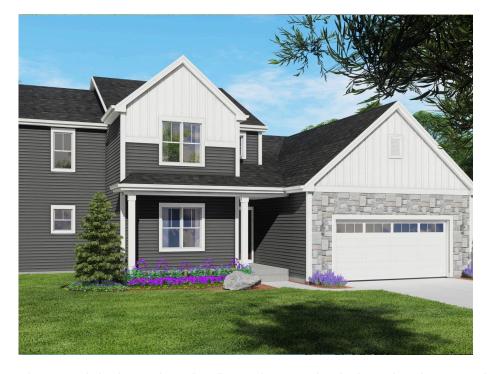

## The Sweetbrian

Vista Run

**Call Today** (262) 239-7342

## Call for Price

Home Style: First Floor Primary

4 Elevations Available

4 Bedroom

2.5 Bathrooms

2,510 Sq. Ft.

🛱 2 - 3 Car Garage

 ${\Bbb Q}$  49 HERS Score

The Sweetbriar is a unique first floor Primary Suite design. The Flex Room is just off the front entryway and is accessible through the Front Foyer or Kitchen. The L-shaped staircase sits in the middle of the plan and divides the living space from the front of the home. The soaring two-story Great Room highlights the living space and is complemented by a large, well-defined Dinette and Kitchen. The kitchen is spacious and functional, perfect for cooking up your favorite meals. A hallway off of the Great Room leads to the spacious Owner's Suite with a walk-in closet and Owner's Bathroom. This hallway also provides access to the Rear Foyer, which features a walk-in closet, Powder Room, and Laundry Room. The 3 additional Secondary Bedrooms are located on the upper level along with a Full Bathroom and Loft with views down to the Great Room.