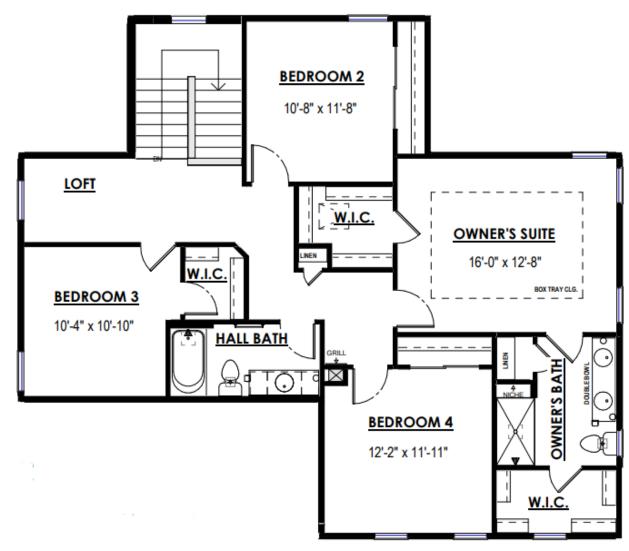

door. The second floor includes a loft at the top of the stairs, three spacious secondary bedrooms, a full bathroom, and a convenient second floor Laundry Room. The Owner's Suite has two walk-in closets and a large Owner's Bathroom.

## W254N6576 Aspen

Sussex, WI 53089

**Call Today** (262) 239-7342

SECOND FLOOR PLAN