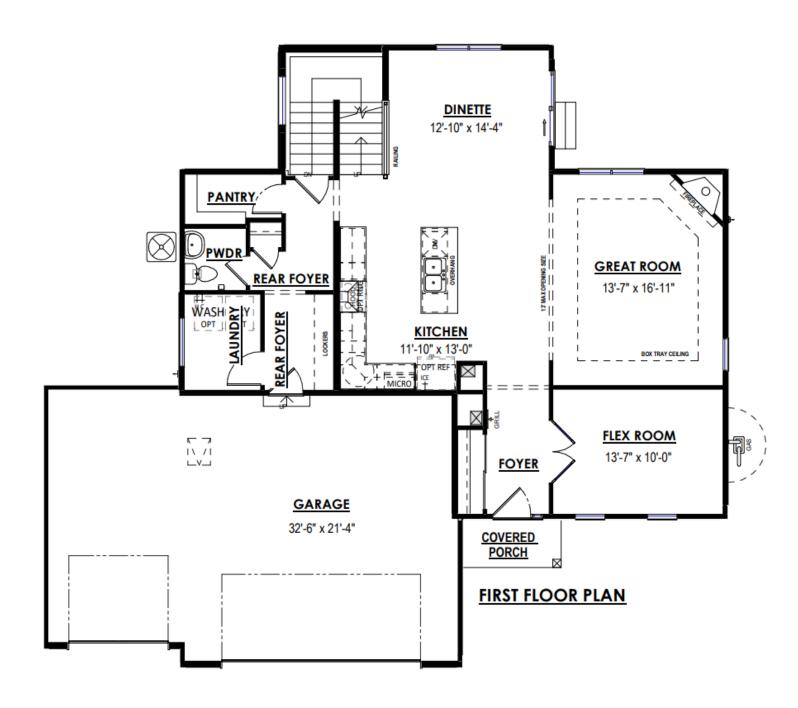

🖶 2,464 Sq. Ft.

△ 3 Car Garage

The Hickory features a Flex Room with an angled entryway off the Front Foyer as well as a formal Dining Room that leads into a Kitchen, breakfast nook, and Great Room. The Rear Foyer is connected to a Powder Room at the back of the home with a pocket

door. The second floor includes a loft at the top of the stairs, three spacious secondary bedrooms, a full bathroom, and a convenient second floor Laundry Room. The Owner's Suite has two walk-in closets and a large Owner's Bathroom.