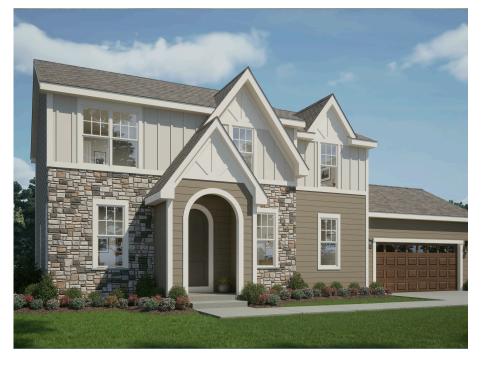

## The Maple

Vista Run

**Call Today** (262) 239-7342

## Call for Price

Home Style: Two-Story

4 Elevations Available

4 - 5 Bedroom

2.5 Bathrooms

4 2,652 - 2,696 Sq. Ft.

2 Car Garage

🗘 49 HERS Score

The Maple is a moderately sized two-story home plan, meticulously crafted with careful attention to detail. The main living area showcases a vast open-concept Kitchen, equipped with a generous pantry, and a Great Room accompanied by a cozy dinette at the rear of the home. A versatile Flex Room is conveniently situated just off the Front Foyer. The Rear Foyer accommodates a powder room and a walk-in closet, adding to the home's functionality. The stairway leading to the second level is smartly placed off the Kitchen. The second level is home to three secondary bedrooms, a Laundry Room, a full bathroom, and the capacious Primary Suite, graced with a large walk-in closet.