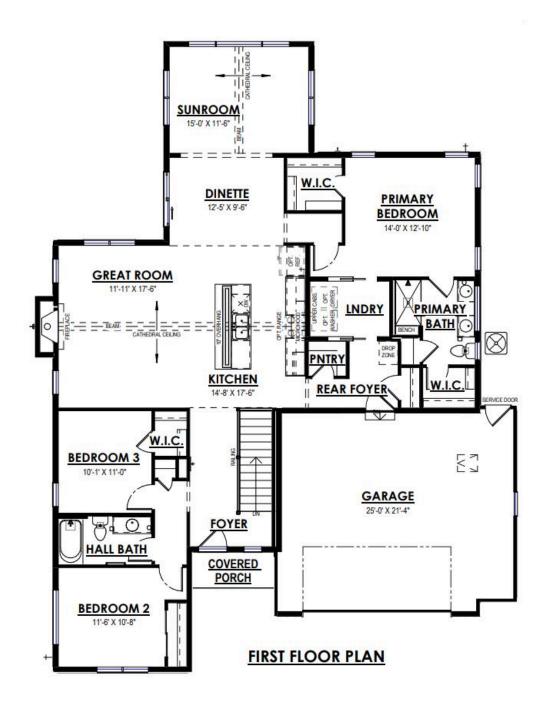

## W256N6731 Alpine Dr

Sussex, WI 53089

**\$664,900** 

Neighborhood: Vista Run Sussex, WI

Home Plan: The Lavender

- 🕮 3 Bedrooms
- ≥ 2.0 Bathrooms
- 🗄 1,926 Sq. Ft.
- 🛱 2.5 Car Garage

The Lavender is a thoughtfully designed ranch plan that combines efficiency with charm. Upon entering through the front foyer, you'll immediately notice a dedicated hallway leading to two well-sized secondary bedrooms, offering privacy and comfort. The Lavender's main living area boasts an L-shaped design that's perfect for family time and hosting friends. The kitchen is a standout feature, providing not only ample storage but also a sweeping view of both the great room and the backyard, courtesy of the dinette's large windows. This setup ensures you're never far from the action, whether you're cooking or simply enjoying the view. Tucked away through a private hallway off the dinette is the Primary bedroom, a true retreat within the home. It's thoughtfully laid out with two walk-in closets and an adjoining Primary bathroom, creating a personal haven that's both spacious and functional. The rear foyer, likely to be your most-used entry point, is designed with everyday life in mind. It offers ample space, including an optional drop zone for added convenience. This area also features a sizeable laundry room and direct access to the pantry, streamlining daily tasks and keeping your living spaces clutter-free. In every aspect, The Lavender is designed to make life more comfortable, efficient, and enjoyable, making it an ideal choice for those seeking a blend of style and practicality in their home.