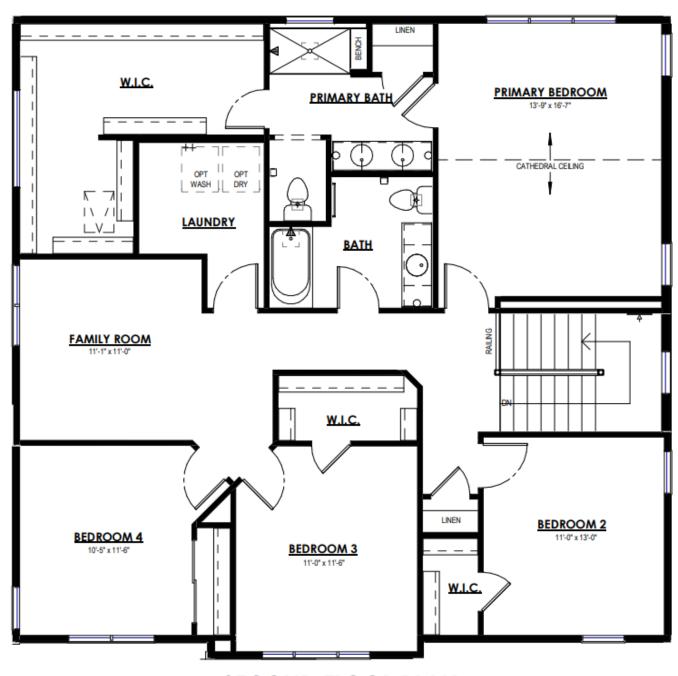

2.5 Bathrooms

♣ 2,817 Sq. Ft.

🖴 3 Car Garage

Introducing the Juneberry - a spacious two-story home extending over 2600 square feet. This welcoming residence kicks off with a large flex room conveniently positioned at the front, perfect for a home office, study, or den. Journey further into the home, and you'll encounter the main living area. This inviting space flows naturally into a cozy dining area and a modern kitchen. Equipped with a handy pantry, the kitchen also offers direct access to the rear foyer for added convenience. As you move to the second level, the Primary Suite is your first port of call, offering a comforting retreat. Bask in the luxury of the private bathroom and appreciate the ample storage offered by a generous walk-in closet. The upstairs also features a well-placed laundry room, adding practicality to your everyday chores. This level also accommodates three additional bedrooms, two of which offer their own walk-in closets - a dream for families or guest accommodation. One of the standout features of the Juneberry is the additional family room. This flexible space provides homeowners the opportunity to adapt to their needs - be it for entertainment, relaxation, or hobbies.

## W256N6637 Beaver Creek Ln

Sussex, WI 53089

**Call Today** (262) 239-7342

SECOND FLOOR PLAN