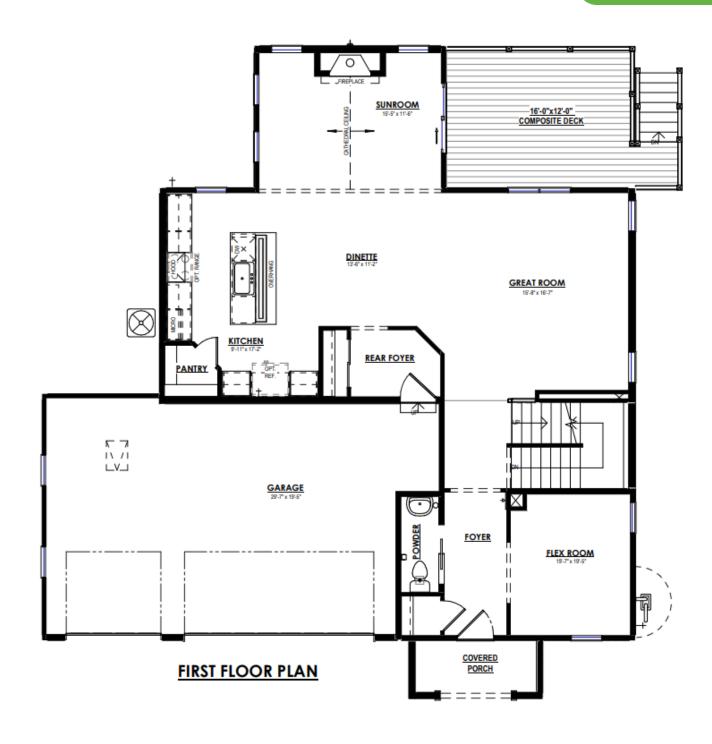

2.5 Bathrooms

♣ 2,817 Sq. Ft.

🖴 3 Car Garage

Introducing the Juneberry - a spacious two-story home extending over 2600 square feet. This welcoming residence kicks off with a large flex room conveniently positioned at the front, perfect for a home office, study, or den. Journey further into the home, and you'll encounter the main living area. This inviting space flows naturally into a cozy dining area and a modern kitchen. Equipped with a handy pantry, the kitchen also offers direct access to the rear foyer for added convenience. As you move to the second level, the Primary Suite is your first port of call, offering a comforting retreat. Bask in the luxury of the private bathroom and appreciate the ample storage offered by a generous walk-in closet. The upstairs also features a well-placed laundry room, adding practicality to your everyday chores. This level also accommodates three additional bedrooms, two of which offer their own walk-in closets - a dream for families or guest accommodation. One of the standout features of the Juneberry is the additional family room. This flexible space provides homeowners the opportunity to adapt to their needs - be it for entertainment, relaxation, or hobbies.

## W256N6637 Beaver Creek Ln

Sussex, WI 53089

**Call Today** (262) 239-7342