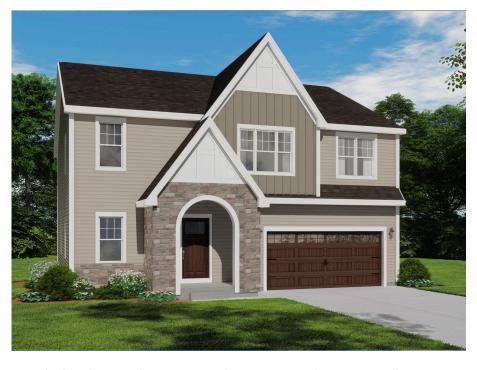

## The Juneberry

Vista Run

**Call Today** (262) 239-7342

## Call for Price

Home Style: Two-Story

3 Elevations Available

4 Bedroom

2.5 Bathrooms

♣ 2,635 Sq. Ft.

2 Car Garage

Introducing the Juneberry - a spacious two-story home extending over 2600 square feet. This welcoming residence kicks off with a large flex room conveniently positioned at the front, perfect for a home office, study, or den. Journey further into the home, and you'll encounter the main living area. This inviting space flows naturally into a cozy dining area and a modern kitchen. Equipped with a handy pantry, the kitchen also offers direct access to the rear foyer for added convenience. As you move to the second level, the Primary Suite is your first port of call, offering a comforting retreat. Bask in the luxury of the private bathroom and appreciate the ample storage offered by a generous walk-in closet. The upstairs also features a well-placed laundry room, adding practicality to your everyday chores. This level also accommodates three additional bedrooms, two of which offer their own walk-in closets - a dream for families or guest accommodation. One of the standout features of the Juneberry is the additional family room. This flexible space provides homeowners the opportunity to adapt to their needs - be it for entertainment, relaxation, or hobbies.