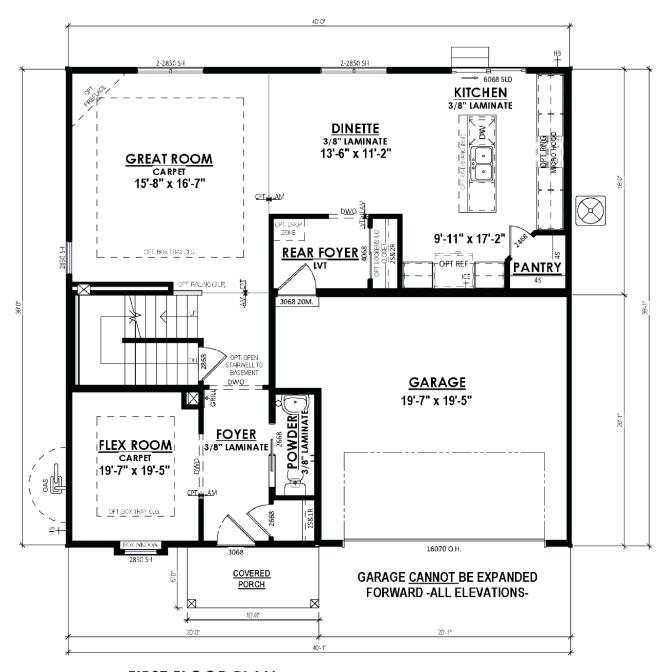

## Call for Price

Home Style: Two-Story

3 Elevations Available

4 Bedroom

2.5 Bathrooms

♣ 2,635 Sq. Ft.

2 Car Garage

Introducing the Juneberry - a spacious two-story home extending over 2600 square feet. This welcoming residence kicks off with a large flex room conveniently positioned at the front, perfect for a home office, study, or den. Journey further into the home, and you'll encounter the main living area. This inviting space flows naturally into a cozy dining area and a modern kitchen. Equipped with a handy pantry, the kitchen also offers direct access to the rear foyer for added convenience. As you move to the second level, the Primary Suite is your first port of call, offering a comforting retreat. Bask in the luxury of the private bathroom and appreciate the ample storage offered by a generous walk-in closet. The upstairs also features a well-placed laundry room, adding practicality to your everyday chores. This level also accommodates three additional bedrooms, two of which offer their own walk-in closets - a dream for families or guest accommodation. One of the standout features of the Juneberry is the additional family room. This flexible space provides homeowners the opportunity to adapt to their needs - be it for entertainment, relaxation, or hobbies.

## The Juneberry

Vista Run

**Call Today** (262) 239-7342

FIRST FLOOR PLAN