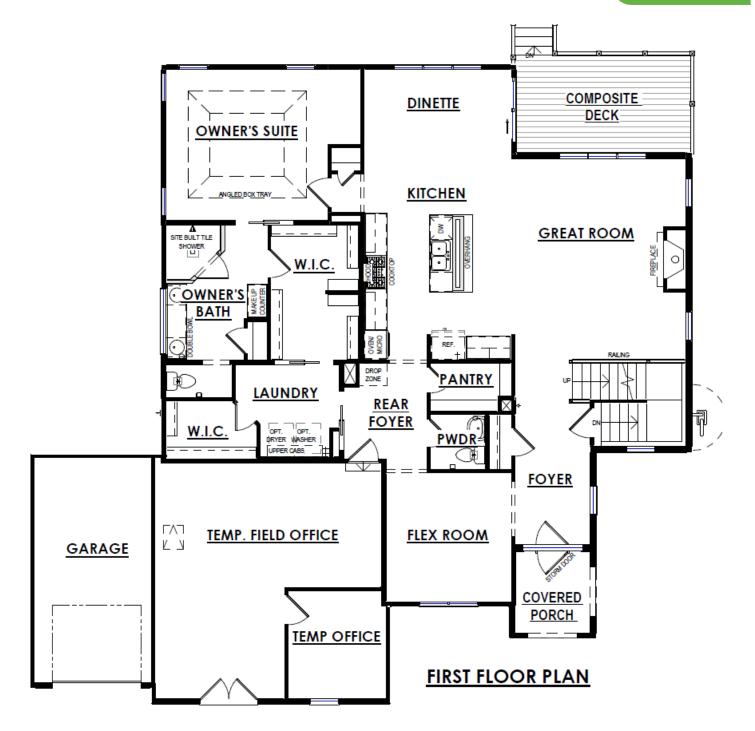

The Birchwood captivates with a grand two-story Foyer. As you move further, under the architectural elegance of the walkway above, the Foyer gives way to a generous living space, Kitchen, and dining area. The Powder Room and Flex Room find their place at the front of the home, while the spacious first-floor Primary Suite lies towards the rear, boasting a sizable walk-in closet and an opulent en suite bathroom. A well-equipped Laundry Room featuring a walk-in closet and extra cabinet space adds utility to the first floor. The second floor hosts a tastefully designed walkway leading to a loft, three additional bedrooms, and a full bathroom, creating a comfortable and practical living space.