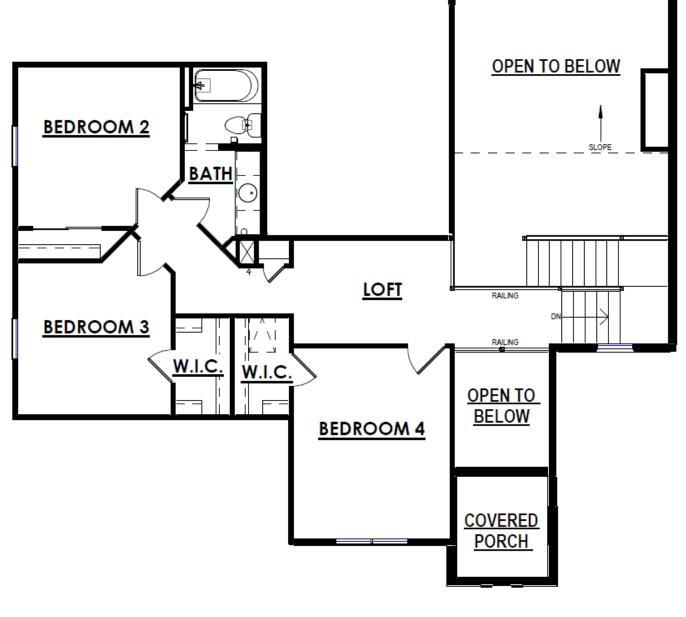

The Birchwood captivates with a grand two-story Foyer. As you move further, under the architectural elegance of the walkway above, the Foyer gives way to a generous living space, Kitchen, and dining area. The Powder Room and Flex Room find their place at the front of the home, while the spacious first-floor Primary Suite lies towards the rear, boasting a sizable walk-in closet and an opulent en suite bathroom. A well-equipped Laundry Room featuring a walk-in closet and extra cabinet space adds utility to the first floor. The second floor hosts a tastefully designed walkway leading to a loft, three additional bedrooms, and a full bathroom, creating a comfortable and practical living space.

## SECOND FLOOR PLAN

The information, text, graphics and links provided herein are provided by Tim O'Brien Homes as a convenience to its customers. Tim O'Brien Homes does not guarantee the accuracy or completeness of the information, text, graphics, links and other items contained on this website or any other website. All prices, promotions and specifications are subject to change at any time without notice based on the discretion of Tim O'Brien Homes.