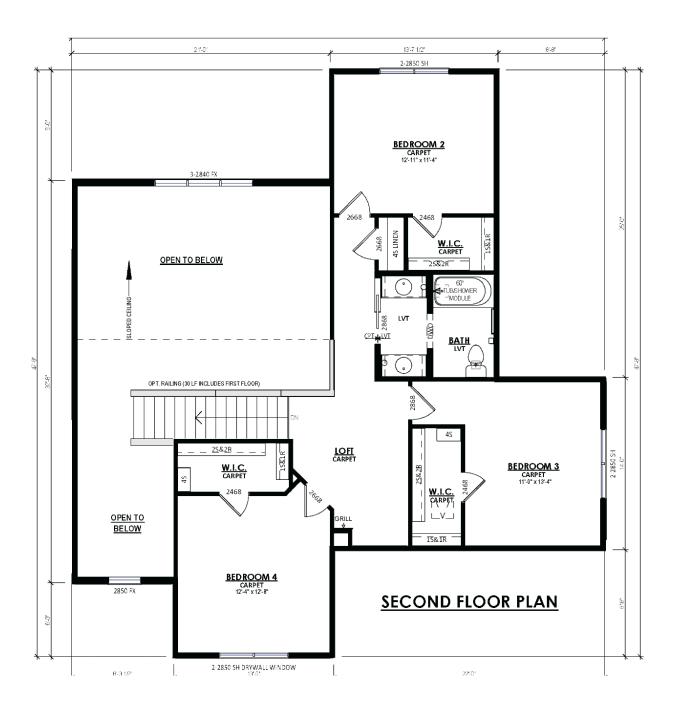

The Azalea offers a standout design with a first-floor Primary Suite and boasts an awe-inspiring two-story Foyer and Great Room. One wing of the house holds a Flex Room and the Primary Suite, featuring a spacious walk-in closet accessed via the elegantly appointed Bathroom. The other side showcases a well-equipped Kitchen, a luminous Breakfast Nook, and a practical Rear Foyer complete with pantry, Powder Room, and Laundry Room. At the heart of the first floor lies a separate dining space, a Great Room with soaring ceilings, and a staircase leading to the upper level. The second floor offers three additional bedrooms, each with walk-in closets. It further enhances the living experience with a loft and a walkway, overlooking the impressive Great Room below.