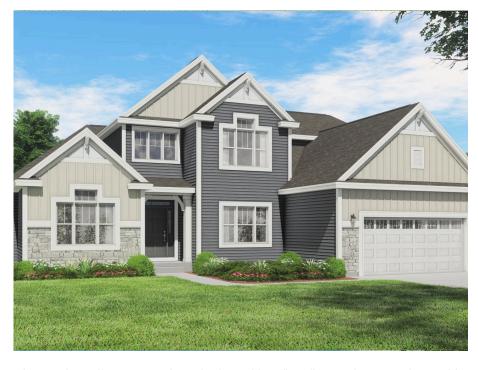

The Azalea offers a standout design with a first-floor Primary Suite and boasts an awe-inspiring two-story Foyer and Great Room. One wing of the house holds a Flex Room and the Primary Suite, featuring a spacious walk-in closet accessed via the elegantly appointed Bathroom. The other side showcases a well-equipped Kitchen, a luminous Breakfast Nook, and a practical Rear Foyer complete with pantry, Powder Room, and Laundry Room. At the heart of the first floor lies a separate dining space, a Great Room with soaring ceilings, and a staircase leading to the upper level. The second floor offers three additional bedrooms, each with walk-in closets. It further enhances the living experience with a loft and a walkway, overlooking the impressive Great Room below.