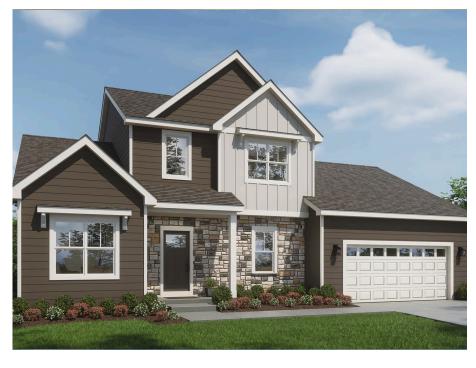

## The Alpine

Vista Run

**Call Today** (262) 239-7342

## Call for Price

Home Style: First Floor Primary

6 Elevations Available

4 Bedroom

 $\stackrel{\text{\tiny P}}{\sqsubseteq}$  2.5 Bathrooms

🗓 2,281 Sq. Ft.

2 - 3 Car Garage

¶ 49 HERS Score

The Alpine is a classic first-floor Owner's Suite home plan with the staircase located at the Front Foyer as you enter and a flex room to one side. A hallway just past the stairs provides access to the Rear Foyer, which includes a Laundry Room and Powder room, as well as another access point to the main living space. The space opens to a large Great Room, Dinette, and Kitchen with a corner walk-in Pantry. The Owner's Suite is situated on one side of the first floor and has a large walk-in closet through the Owner's Bathroom. Notable second floor details include angled entries to two secondary bedrooms at the top of the stairs, a full bathroom, and third secondary bedroom.