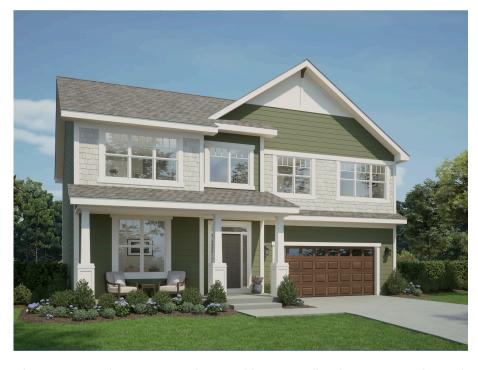

## The Sycamore

Sussex Preserve

**Call Today** (262) 239-7342

## Call for Price

Home Style: Two-Story

3 Elevations Available

4 - 5 Bedroom

2.5 - 4 Bathrooms

🔓 2,191 Sq. Ft.

🖴 2 - 3 Car Garage

49 HERS Score

The Sycamore is a two-story home with a versatile Flex Room and Powder Room located directly off the Front Foyer. The staircase is situated just before the plan opens to a defined living space including a Dinette, Kitchen and expansive Great Room pushed out the back of the home to allow for windows on all three exterior walls. The second floor features an open loft area at the top of the stairs. At the front of upper level are the three secondary bedrooms, two of which have walk-in closets. The hallway provides access to the full bathroom and large Laundry Room. The Owner's Suite extends the width of the back of the home and includes an oversized walk-in closet through the Owner's Bathroom. Both second floor bathrooms also have separate toilet rooms with pocket doors.