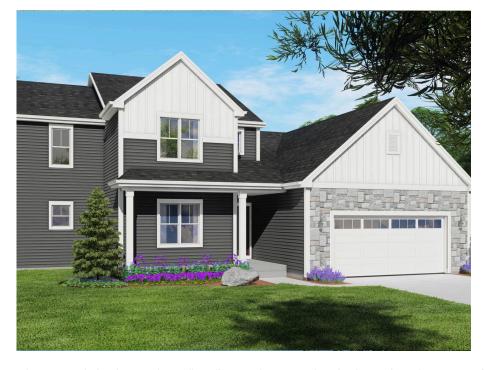

## The Sweetbrian

Sussex Preserve

**Call Today** (262) 239-7342

The Sweetbriar is a unique first floor Primary Suite design. The Flex Room is just off the front entryway and is accessible through the Front Foyer or Kitchen. The L-shaped staircase sits in the middle of the plan and divides the living space from the front of the home. The soaring two-story Great Room highlights the living space and is complemented by a large, well-defined Dinette and Kitchen. The kitchen is spacious and functional, perfect for cooking up your favorite meals. A hallway off of the Great Room leads to the spacious Owner's Suite with a walk-in closet and Owner's Bathroom. This hallway also provides access to the Rear Foyer, which features a walk-in closet, Powder Room, and Laundry Room. The 3 additional Secondary Bedrooms are located on the upper level along with a Full Bathroom and Loft with views down to the Great Room.