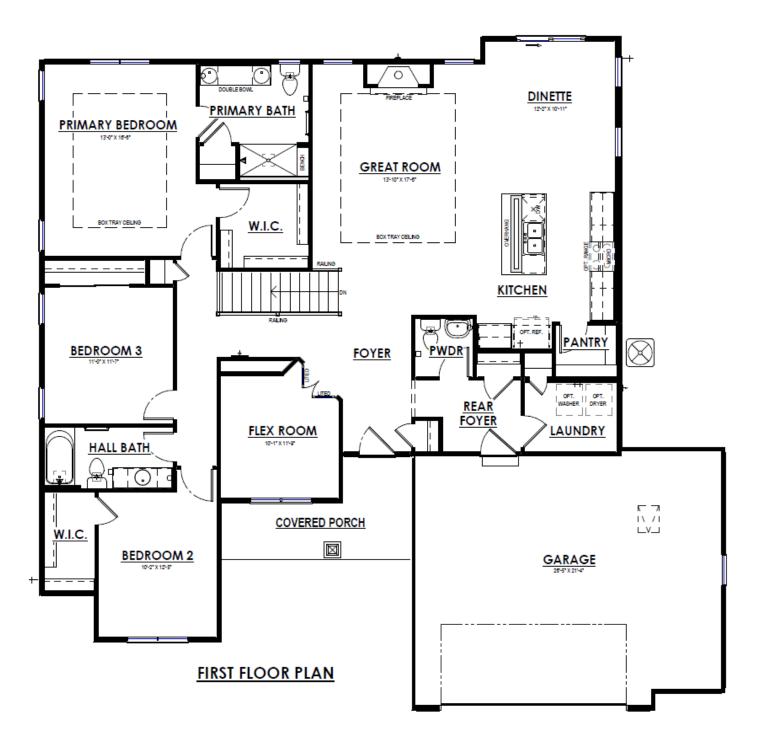

The Holly is a ranch design with all bedrooms located on the same side of the home. The entryway features an open Front Foyer and Flex Room with a unique angled entry. Across from the Flex Room is a Rear Foyer, which has a Powder Room, linen closet, and Laundry Room. Just past the stairs to the lower level, the floor plan opens to the main living space with the Great Room, Dinette, and Kitchen with a corner walk-in pantry. The two secondary bedrooms on the opposite side of the home share a full bathroom, while the private Owner's Suite is highlighted by a large Owner's bath and walk-in shower.