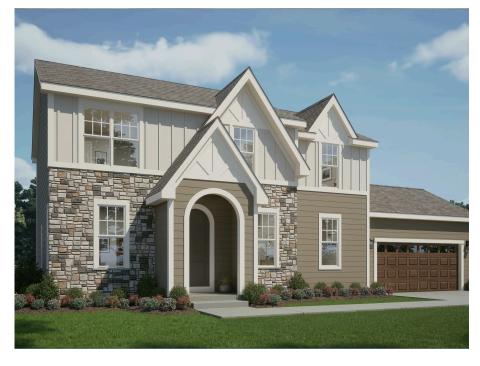

## The Maple

Sussex Preserve

**Call Today** (262) 239-7342

## Call for Price

Home Style: Two-Story

4 Elevations Available

4 - 5 Bedroom

2.5 Bathrooms

4 2,652 - 2,696 Sq. Ft.

2 Car Garage

🗘 49 HERS Score

The Maple is a moderately sized two-story home plan, meticulously crafted with careful attention to detail. The main living area showcases a vast open-concept Kitchen, equipped with a generous pantry, and a Great Room accompanied by a cozy dinette at the rear of the home. A versatile Flex Room is conveniently situated just off the Front Foyer. The Rear Foyer accommodates a powder room and a walk-in closet, adding to the home's functionality. The stairway leading to the second level is smartly placed off the Kitchen. The second level is home to three secondary bedrooms, a Laundry Room, a full bathroom, and the capacious Primary Suite, graced with a large walk-in closet.