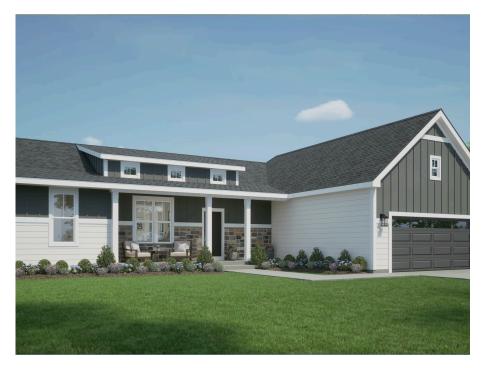

## The Kendall

Sussex Preserve

Call for Price **Call Today** 

(262) 239-7342

Home Style: Ranch 3 Elevations Available 3 - 4 Bedroom 2.5 Bathrooms 2,117 Sq. Ft. 2 - 3 Car Garage ♀ 49 HERS Score

The Kendall is a split-bedroom ranch that stands out with its distinct Flex Room situated at the home's front. Its broad entryway directs attention towards the main living space. The Great Room serves as a gateway to the secondary bedrooms, which are conveniently separated by a full bathroom featuring a linen closet. The generous Dinette, located off the Kitchen, extends out the back of the home, providing a sunroom-like atmosphere. On the opposite side, a Rear Foyer with a pocket door leads to the Laundry Room. The spacious Primary Suite, a real showstopper, boasts two walk-in closets, an en suite bathroom, and scenic views to the backyard.