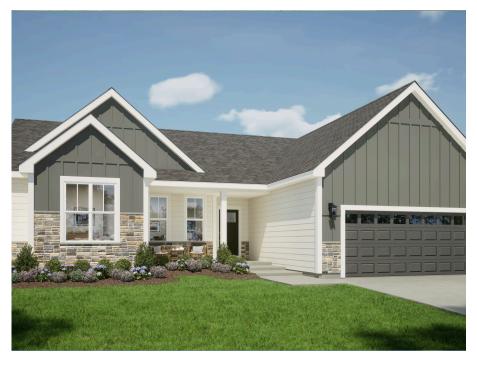

## The Holly

Sussex Preserve

**Call Today** (262) 239-7342

## Call for Price

Home Style: Ranch

3 Elevations Available

≅ 3 - 4 Bedroom

2.5 Bathrooms

🗓 1,971 Sq. Ft.

2 - 3 Car Garage

49 HERS Score

The Holly is a ranch design with all bedrooms located on the same side of the home. The entryway features an open Front Foyer and Flex Room with a unique angled entry. Across from the Flex Room is a Rear Foyer, which has a Powder Room, linen closet, and Laundry Room. Just past the stairs to the lower level, the floor plan opens to the main living space with the Great Room, Dinette, and Kitchen with a corner walkin pantry. The two secondary bedrooms on the opposite side of the home share a full bathroom, while the private Owner's Suite is highlighted by a large Owner's bath and walk-in shower.