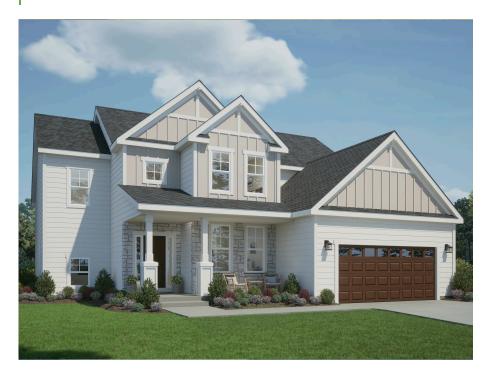

## The Birchwood

Sussex Preserve

(262) 239-7342

## Call for Price

Home Style: First Floor Primary

4 Elevations Available

♀ 4 - 5 Bedroom
♀ 2.5 Bathrooms
♀ 2,680 - 2,685 Sq. Ft.
♀ 2 Car Garage
♀ 49 HERS Score

The Birchwood captivates with a grand two-story Foyer. As you move further, under the architectural elegance of the walkway above, the Foyer gives way to a generous living space, Kitchen, and dining area. The Powder Room and Flex Room find their place at the front of the home, while the spacious first-floor Primary Suite lies towards the rear, boasting a sizable walk-in closet and an opulent en suite bathroom. A well-equipped Laundry Room featuring a walk-in closet and extra cabinet space adds utility to the first floor. The second floor hosts a tastefully designed walkway leading to a loft, three additional bedrooms, and a full bathroom, creating a comfortable and practical living space.